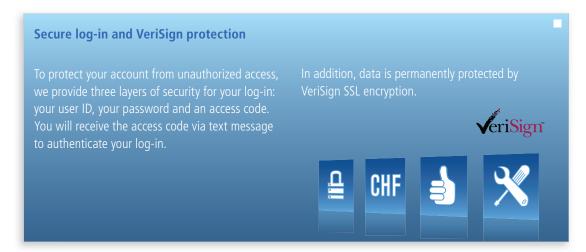

Android device

With our TradeDirect app, you can manage your portfolio and get the lastest financial news straight on your smartphone.

# **Customer support in English**

You'll find answers to many of your questions in our extensive online help section. However, if you'd like to speak to someone, our support teams are available by phone from 7:30am to 10pm, Monday through Friday, and can answer your questions in English.

# Reliable and secure

TradeDirect is a new, modern platform powered by one of the teams that pioneered online trading. It's also backed by Banque Cantonale Vaudoise (BCV), one of the leading full-service banks in Switzerland and a reference in the Swiss banking sector for over 165 years. BCV is also one of only a handful of banks to be rated AA by Standard & Poor's.



# ■ The backing of a solid bank

BCV is the second-largest cantonal bank in Switzerland and has more than 165 years of banking experience. With assets under management of CHF 85bn, you can rely on our solid foundations.

# ■ 16 years of experience in online trading

TradeDirect is BCV's newly designed online trading platform. BCV first launched a trading site in 1999 and was a pioneer in this field, both in Switzerland and worldwide. More than 65,000 users now trade online with us, making the most of our ever-expanding range of services.

# Effective trading tools

Being able to respond quickly is one of the key advantages of online trading. With our efficient, easy-to-use tools, you can keep track of and analyze market trends so that you can make the right investment choices at the righ