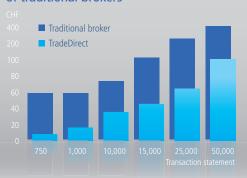

# Our brokerage fees are lower than those of traditional brokers\*

# Brokerage fees on the SIX Swiss Exchange, Swiss Blue Chip Segment, SIX Structured Products and investment funds\*\*

|        |        | <u>CHF</u> |
|--------|--------|------------|
| 0      | 750    | 6.90       |
| 750    | 2,000  | 17.90      |
| 2,000  | 10,000 | 29.90      |
| 10,000 | 15,000 | 44.90      |
| 15,000 | 25,000 | 69.90      |
|        |        |            |

<sup>\*\*</sup> per transaction statement. Sell orders on non-exchange traded funds are commission free (excluding hedge funds).

<sup>\*</sup>Disclaimer: the data above is provided solely as an indication of the average prices of traditional brokers in Switzerland. For a more detailed picture of potential savings in brokerage fees, please compare TradeDirect's rates with those of your regular broker.