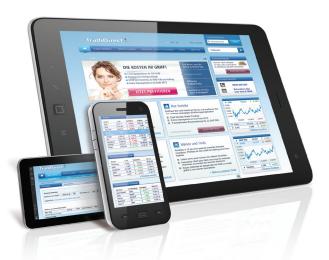

# ■ Real-time trading on your iPhone, iPad or Android device

With our TradeDirect app, you can manage your portfolio and get the lastest financial news straight on your smartphone.

# Effective trading tools

Being able to respond quickly is one of the key advantages of online trading. With our efficient, easy-to-use tools, you can keep track of and analyze market trends so that you can make the right investment choices at the right moment.